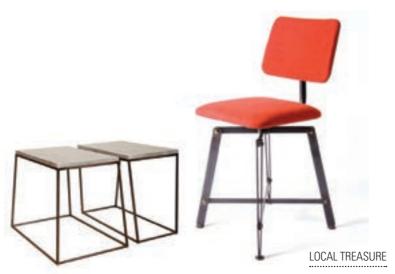

## **Gutierrez Studios**

Founded in 1991, Gutierrez Studios designs and manufactures wood-and-metal furniture and architectural elements in its 20,000-square-foot Baltimore workshop. Among its creations, from above, left: Frusta side tables, sold as a pair with opposing angular steel bases; a hot-rolled steel Red Star Stool; and a floating staircase of glass, steel and wood, custom-designed for a project by Purple Cherry Architects, Interior Concepts and Pyramid Builders. gutierrezstudios.com RIGHT: DAVID BURROUGHS