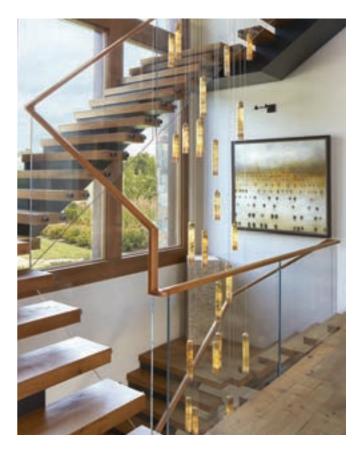

## **Gutierrez Studios**

Founded in 1991, Gutierrez Studios designs and manufactures wood-and-metal furniture and architectural elements in its 20,000-square-foot Baltimore workshop. Among its creations, from above, left: Frusta side tables, sold as a pair with opposing angular steel bases; a hot-rolled steel Red Star Stool; and a floating staircase of glass, steel and wood, custom-designed for a project by Purple Cherry Architects, Interior Concepts and Pyramid Builders. gutierrezstudios.com RIGHT: DAVID BURROUGHS